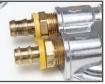

CAST relocation kits include 30" high-temp/pressure Oil Lines

CAST relocation kits include solid brass barbed fittings