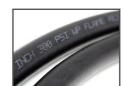

CAST relocation kits include 30" high-temp/pressure Oil Lines

CAST relocation kits include solid brass barbed fittings