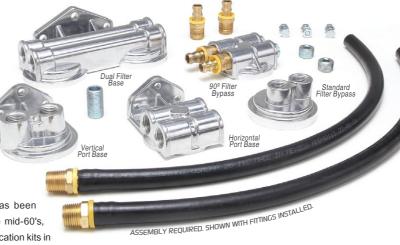

## STANDARD-DUTY CONSTRUCTION CAST ALUMINUM Oil Filtration Components & Oil Filter Relocation Kits

- Many Old School Engine, Bolt-On Style **Bypass Adapters Available**
- Cast Aluminum Construction
- Hand-Finished Port Threads
- Complete Oil Filter Relocation Kits & Individual Components Available
- All New Horizontal Port And 90° Bypass Adapter Filter Relocation Kits Available

1984. While designs have changed and production equipment may have been updated over the past 40 years, Trans-Dapt's dedication to manufacturing quality oil filtration components has not. From simple daily drivers to classic muscle cars, Trans-Dapt's oil filtration components and remote filter kits are an ideal, cost effective choice for upgrading or repairing your engine's oiling system. Cast aluminum oil filtration components are not suitable for use on diesel, race or marine applications. For these applications use our Hamburger's billet oil filtration components.

CAST relocation kits include 30" high-temp/pressure Oil Lines

CAST relocation kits include solid brass barbed fittings