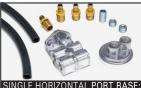

## REMOTE OIL FILTER RELOCATION KIT SYSTEM STYLE REFERENCE PHOTOS

Use these photos to assist in the choosing of an oil filter relocation kit system for your project. Match the reference letter in the product charts on these pages to the reference letters in this reference guide to identify the components included with that oil filter relocation kit type.

DUAL HORIZONTAL PORT BASE;

DUAL HORIZONTAL PORT BASE;

SINGLE HORIZONTAL PORT BASE; STANDARD FILTER BYPASS

SINGLE HORIZONTAL PORT BASE; 90º FILTER BYPASS

SINGLE VERTICAL PORT BASE; STANDARD FILTER BYPASS

SINGLE VERTICAL PORT BASE; 90º FILTER BYPASS