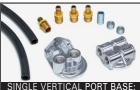

## REMOTE OIL FILTER RELOCATION KIT SYSTEM STYLE REFERENCE PHOTOS

Use these photos to assist in the choosing of an oil filter relocation kit system for your project. Match the reference letter in the product charts on these pages to the reference letters in this reference guide to identify the components included with that oil filter relocation kit type.

DUAL HORIZONTAL PORT BASE;

DUAL HORIZONTAL PORT BASE;

SINGLE HORIZONTAL PORT BASE; STANDARD FILTER BYPASS

SINGLE HORIZONTAL PORT BASE; 90º FILTER BYPASS

SINGLE VERTICAL PORT BASE; STANDARD FILTER BYPASS

SINGLE VERTICAL PORT BASE; 90º FILTER BYPASS