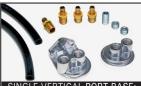

## REMOTE OIL FILTER RELOCATION KIT SYSTEM STYLE REFERENCE PHOTOS

Use these photos to assist in the choosing of an oil filter relocation kit system for your project. Match the reference letter in the product charts on these pages to the reference letters in this reference guide to identify the components included with that oil filter relocation kit type.

DUAL HORIZONTAL PORT BASE;

DUAL HORIZONTAL PORT BASE;

SINGLE HORIZONTAL PORT BASE; STANDARD FILTER BYPASS

SINGLE HORIZONTAL PORT BASE; 90º FILTER BYPASS

SINGLE VERTICAL PORT BASE; STANDARD FILTER BYPASS

SINGLE VERTICAL PORT BASE; 90º FILTER BYPASS