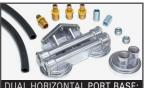

## REMOTE OIL FILTER RELOCATION KIT SYSTEM STYLE REFERENCE PHOTOS

Use these photos to assist in the choosing of an oil filter relocation kit system for your project. Match the reference letter in the product charts on these pages to the reference letters in this reference guide to identify the components included with that oil filter relocation kit type.

DUAL HORIZONTAL PORT BASE;

DUAL HORIZONTAL PORT BASE;

SINGLE HORIZONTAL PORT BASE; STANDARD FILTER BYPASS

SINGLE HORIZONTAL PORT BASE; 90º FILTER BYPASS

SINGLE VERTICAL PORT BASE; STANDARD FILTER BYPASS

SINGLE VERTICAL PORT BASE; 90º FILTER BYPASS