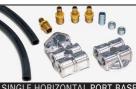

## REMOTE OIL FILTER RELOCATION KIT SYSTEM STYLE REFERENCE PHOTOS

Use these photos to assist in the choosing of an oil filter relocation kit system for your project. Match the reference letter in the product charts on these pages to the reference letters in this reference guide to identify the components included with that oil filter relocation kit type.

DUAL HORIZONTAL PORT BASE;

DUAL HORIZONTAL PORT BASE;

SINGLE HORIZONTAL PORT BASE; STANDARD FILTER BYPASS

SINGLE HORIZONTAL PORT BASE; 90º FILTER BYPASS

SINGLE VERTICAL PORT BASE; STANDARD FILTER BYPASS

SINGLE VERTICAL PORT BASE; 90º FILTER BYPASS