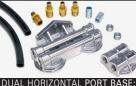

## REMOTE OIL FILTER RELOCATION KIT SYSTEM STYLE REFERENCE PHOTOS

Use these photos to assist in the choosing of an oil filter relocation kit system for your project. Match the reference letter in the product charts on these pages to the reference letters in this reference guide to identify the components included with that oil filter relocation kit type.

DUAL HORIZONTAL PORT BASE;

DUAL HORIZONTAL PORT BASE;

SINGLE HORIZONTAL PORT BASE; STANDARD FILTER BYPASS

SINGLE HORIZONTAL PORT BASE; 90º FILTER BYPASS

SINGLE VERTICAL PORT BASE; STANDARD FILTER BYPASS

SINGLE VERTICAL PORT BASE; 90º FILTER BYPASS